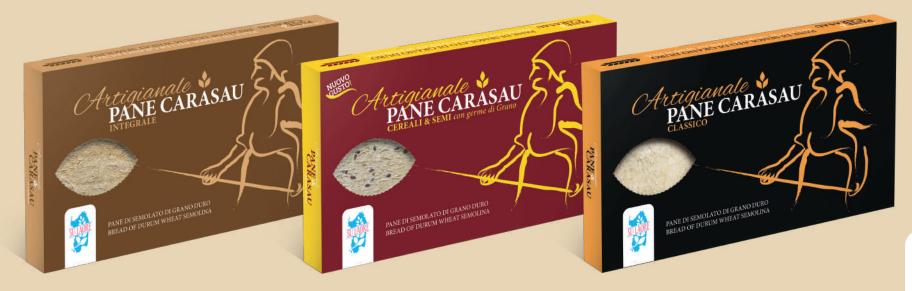

## Our range consists of:

- Whole grain Pane carasau
- Pane Carasau with cereals and seeds
- Classical Pane Carasau

Our Pane Carasau is a simple and genuine product made with natural ingredients: *whole wheat flour, water, yeast and salt.*.